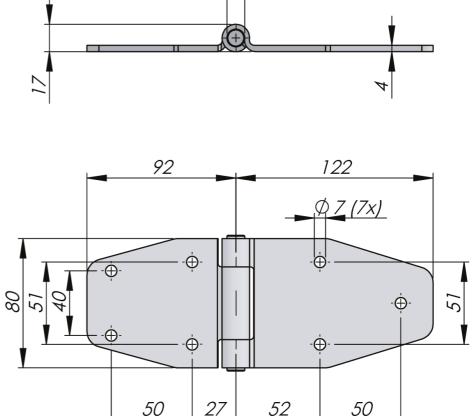

## **EXTERNAL HEAVY-DUTY HINGE** 180° STAINLESS STEEL

Heavy-duty rolled hinge for mounting with screws or rivets that is ideal for vehicles. The hinge-leaves are folded, allowing for a flat surface when mounting, and the seven mounting holes have a hole diameter of  $\emptyset$  7,0 mm. Opening angle 180°. The hinge pin is fixed.

MATERIAL Hinge: Stainless steel 304

**RELATED PRODUCTS** Other materials: 3-687 Use the Index Code at industrilas.com

**TECHNICAL INFORMATION** Standards: DIN EN 61373

4

|    | $\rightarrow 11$ |  |
|----|------------------|--|
| _  |                  |  |
| 7  |                  |  |
| 17 | 4                |  |